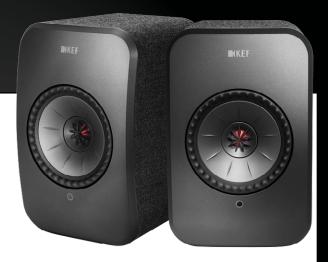

## Series Summary:

From streaming to gaming, TV to multi-room music, LSX is designed for all your home entertainment needs. Play what you like, how you like, where you like - all in glorious high resolution stereo. Features Apple Airplay2, and many music streaming services. Allows freedom of positioning wireless interconnection.

## **Key Selling Points:**

- Features Uni-Q 'sit anywhere' technology. Design hails from LS50 speaker.
- Wireless between speakers for ease of placement, or use cable mode for high resolution audio features.
- Customiseable DSP settings within app set. Subwoofer out option.
- Many device connection options allow multi-device use cases.
- Wrapped in high quality Kvadrat fabric colours (White is gloss cabinet).