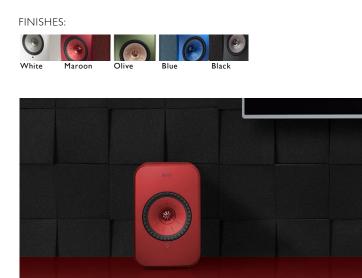

## **Key Selling Points:**

- Features Uni-Q 'sit anywhere' technology. Design hails from LS50 speaker.
- Wireless between speakers for ease of placement, or use cable mode for high resolution audio features.
- Customiseable DSP settings within app set. Subwoofer out option.
- Many device connection options allow multi-device use cases.
- Wrapped in high quality Kvadrat fabric colours (White is gloss cabinet).